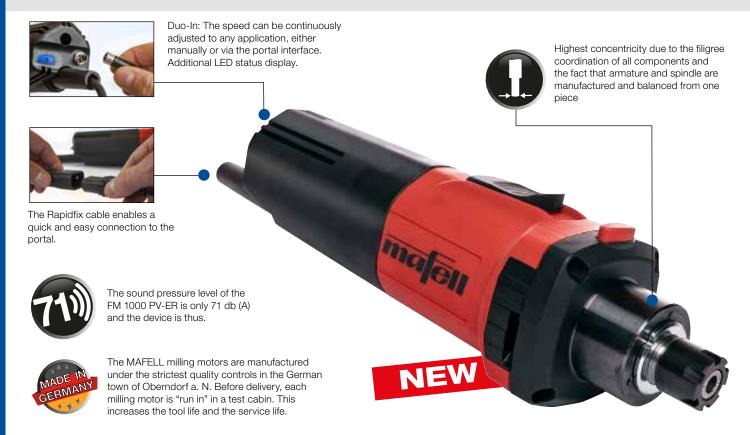

## **Product description**

With the FM 1000 PV-ER, MAFELL has developed another milling motor "Made in Germany". The high quality standard and well thought-out details make the MAFELL milling motor the best partner in its performance class.

The speed can be infinitely adjusted to any application. In addition, the digital electronics are equipped with soft start, constant speed under load, idle speed reduction and overload protection.

The labyrinth seal of FM 1000 PV-ER permanently protects the spindle and bearing from even the smallest particles, dust and chips.

#### Technical data

Nominal power consumption Universal motor Nominal idling speed Portal connection Power supply in PV operation Portal control Clamping collar / collet chuck Dimensions (L x W x H) Sound pressure level db (A) Weight 1.000 W 230 V / 50 Hz 4.000 – 25.000 rpm M8 / 4-pol. 8 - 56 V 0 - 10 V 43 mm (1,69 in.) / 8 mm (0,31 in.) 254 x 79 x 73 mm (10 x 3,11 x 2,87 in.) 71 dB (A) 1,65 kg (3,64 lbs)