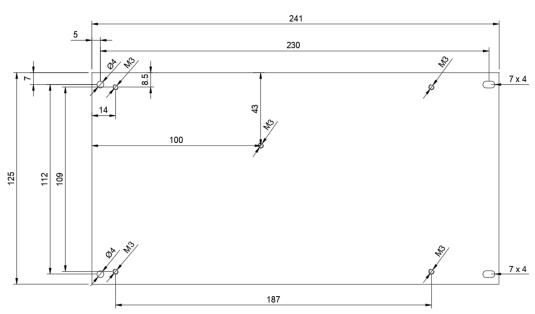

## **INDUSTRIAL POWER SUPPLY**

800 W Industrial Power Supply 65 V 12 A

| MAIN FEATURES       |                                               |
|---------------------|-----------------------------------------------|
| Input voltage       | 90 - 132 V AC and<br>180 - 264V AC 50 / 60 Hz |
| Nominal voltage     | 65 V DC                                       |
| Max. output current | 12 A                                          |
| Max. output power   | 800 W                                         |
| Special features    | active cooling                                |
| Dimensions          | 241 x 125 x 65 mm                             |
| Items included      | JT-RD6012-NT                                  |