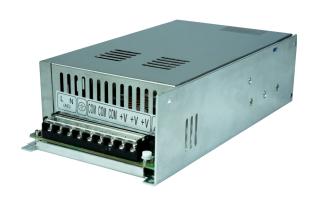

## **INDUSTRIAL POWER SUPPLY**

800 W Industrial Power Supply 65 V 12 A

| MAIN FEATURES       |                                               |
|---------------------|-----------------------------------------------|
| Input voltage       | 90 - 132 V AC and<br>180 - 264V AC 50 / 60 Hz |
| Nominal voltage     | 65 V DC                                       |
| Max. output current | 12 A                                          |
| Max. output power   | 800 W                                         |
| Special features    | active cooling                                |
| Dimensions          | 241 x 125 x 65 mm                             |
| Items included      | JT-RD6012-NT                                  |

This 800 W industrial power supply with an output voltage of 65 V and max. output current of 12 A is suitable for larger projects such as CNC machines with NEMA 23 or NEMA 34 stepper motors.

| FURTHER DETAILS    |               |
|--------------------|---------------|
| Article No.        | JT-RD6012-NT  |
| EAN:               | 4250236821030 |
| Customs Tariff No. | 8504408290    |