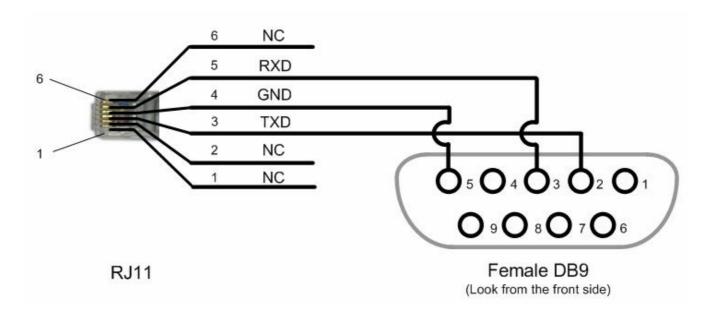

| I/O |
|-----|--------|------------------------------------------------------------------------------|-----|
| 1   | NC     | -                                                                            | -   |
| 2   | +5V    | +5V power only for STU, left it unconnected when connect to a PC serial port | O   |
| 3   | TxD    | RS232 transmit.                                                              | О   |
| 4   | GND    | Ground.                                                                      | GND |
| 5   | RxD    | RS232 receive.                                                               | I   |
| 6   | NC     | -                                                                            |     |

## 2. Cable connections to a PC serial port (Male DB9)